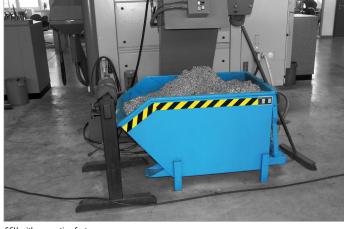

## **SWARF CONTAINER TYPE SGU**

## Specially designed to separate liquids from solids and collect them

- perforated intermediate screen 100 mm above the floor, perforation Ø 3 mm, separation 6 mm
- 1" drain-cock for drainage of liquids
- can be emptied at any height by cable operated from the driver's seat
- body with all-round reinforced edging
- sturdy frame with fork sleeves
- can be secured to prevent slipping and unintentional emptying
- welding, oil and watertight