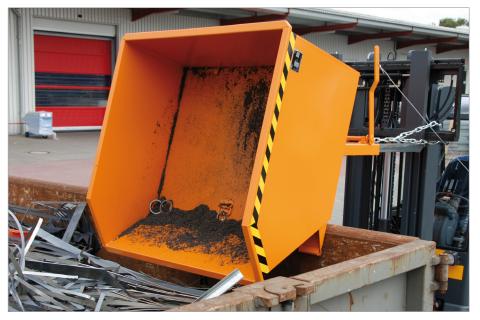

## **SWARF CONTAINER TYPE SGU**

## Specially designed to separate liquids from solids and collect them

- perforated intermediate screen 100 mm above the floor, perforation Ø 3 mm, separation 6 mm
- 1" drain-cock for drainage of liquids
- can be emptied at any height by cable operated from the driver's seat
- body with all-round reinforced edging
- sturdy frame with fork sleeves
- can be secured to prevent slipping and unintentional emptying
- welding, oil and watertight