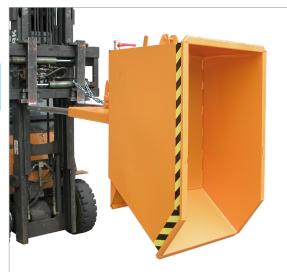

## **SWARF CONTAINER TYPE SGU**

## Specially designed to separate liquids from solids and collect them

- perforated intermediate screen 100 mm above the floor, perforation Ø 3 mm, separation 6 mm
- 1" drain-cock for drainage of liquids
- can be emptied at any height by cable operated from the driver's seat
- body with all-round reinforced edging
- sturdy frame with fork sleeves
- can be secured to prevent slipping and unintentional emptying
- welding, oil and watertight