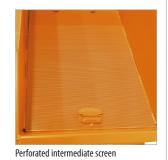

## Specially designed to separate liquids from solids and collect them

- perforated intermediate screen 100 mm above the floor, perforation Ø 3 mm, separation 6 mm
- 1" drain-cock for drainage of liquids
- can be emptied at any height by cable operated from the driver's seat
- body with all-round reinforced edging
- sturdy frame with fork sleeves
- can be secured to prevent slipping and unintentional emptying
- welding, oil and watertight