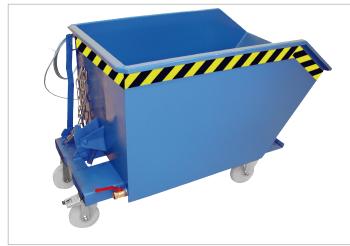

## **SWARF CONTAINER TYPE SGU**

## Specially designed to separate liquids from solids and collect them

- perforated intermediate screen 100 mm above the floor, perforation Ø 3 mm, separation 6 mm
- 1" drain-cock for drainage of liquids
- can be emptied at any height by cable operated from the driver's seat
- body with all-round reinforced edging
- sturdy frame with fork sleeves
- can be secured to prevent slipping and unintentional emptying
- welding, oil and watertight

## Accessories

- 2 swivel + 2 fixed polyamide castors
  Ø 180 mm, one swivel castor with brake
   construction height 225 mm
- galvanized lid, can be opened from both sides
- pick-up for a crane, lever troller and pallet truck
- adjustable dumping brake from size SGU 50 upwards

## Individual construction on request e.g.

- pick-up for bale gripper
- supporting feet for use with a pallet truck

Dimensions

in mm (I x w x h)

1440 x 680 x 580

1440 x 780 x 680

1440 x 1280 x 680

1640 x 1280 x 780