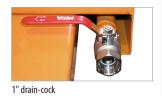

## Specially designed to separate liquids from solids and collect them

- perforated intermediate screen 100 mm above the floor, perforation Ø 3 mm, separation 6 mm
- 1" drain-cock for drainage of liquids
- can be emptied at any height by cable operated from the driver's seat
- body with all-round reinforced edging
- sturdy frame with fork sleeves
- can be secured to prevent slipping and unintentional emptying
- welding, oil and watertight