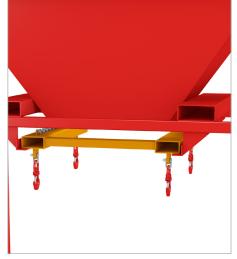

#### **SBT**

- hopper made of steel sheet with all-round reinforced edging
- sturdy frame with full-length fork sleeves
- can be secured to prevent slipping
- with support legs
- with 4 hooks under the fork sleeves

| Fork sleeve inside dimensions in mm |     |     |    |  |  |
|-------------------------------------|-----|-----|----|--|--|
| C A B                               |     |     |    |  |  |
|                                     | Α   | В   | C  |  |  |
| SBT                                 | 720 | 200 | 80 |  |  |
| BTS / BTM                           | 930 | 200 | 80 |  |  |