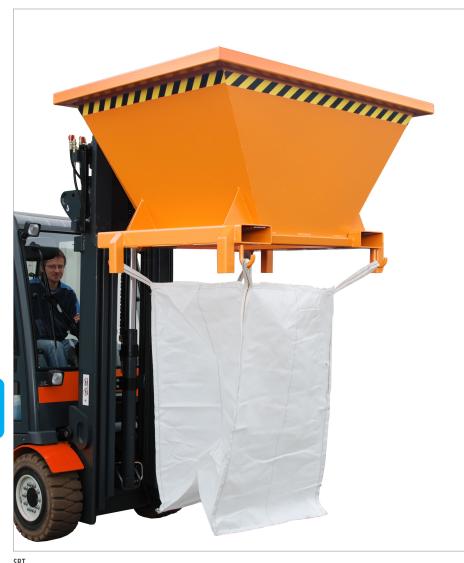

#### **SBT**

- hopper made of steel sheet with all-round reinforced edging
- sturdy frame with full-length fork sleeves
- can be secured to prevent slipping
- with support legs
- with 4 hooks under the fork sleeves