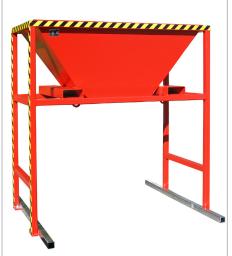

#### **BTS**

- similar to the SBT but with supporting stand
- prepared for anchoring to the ground
- ground leeway 1190 mm