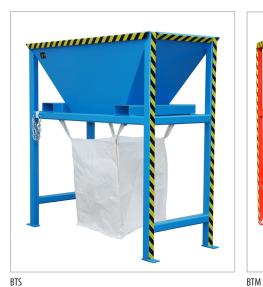

#### **BTS**

- similar to the SBT but with supporting stand
- prepared for anchoring to the ground
- ground leeway 1190 mm

#### **BTM**

similar to the BTS but mobile