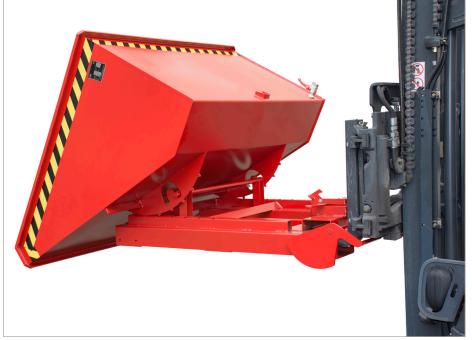

## Automatically activated roll forward mechanism

- perforated sieve and 1" drain-cock designed to collect metal shavings
- 3 automatic release points mean the content can be emptied at 3 different positions over the container
- automatic locking feature to prevent the container from slipping forward
- safety feature to prevent unintentional emptying
- optimised load centre
- body with all-round reinforced edging
- sturdy frame with fork sleeves
- welding, oil and watertight