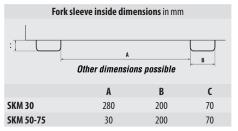

### **SWARF CONTAINER TYPE SKM**

|        | Volume                      | Dimensions         | Load capacity | Weight                |
|--------|-----------------------------|--------------------|---------------|-----------------------|
|        | (approx.) in m <sup>3</sup> | in mm (l x w x h)  | in kg         | in kg (painted/galv.) |
| SKM 30 | 0,30                        | 1275 x 820 x 820   | 1000          | 115 / 126             |
| SKM 50 | 0,50                        | 1275 x 1280 x 820  | 1000          | 133 / 143             |
| SKM 75 | 0.75                        | 1620 x 1180 x 1060 | 1250          | 180 / 198             |