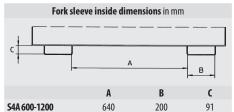

## **AUTOMATIC SWARF TILTING CONTAINER TYPE S4A**

|          | <b>Volume</b> (approx.) in m <sup>3</sup> | <b>Dimensions</b> in mm (I x w x h) | <b>Load capacity</b><br>in kg | <b>Weight</b> in kg (painted/galv.) |
|----------|-------------------------------------------|-------------------------------------|-------------------------------|-------------------------------------|
| S4A 600  | 0,60                                      | 1485 x 1095 x 865                   | 1000                          | 163 / 173                           |
| S4A 900  | 0,90                                      | 1485 x 1570 x 865                   | 1000                          | 206 / 222                           |
| S4A 1200 | 1,20                                      | 1920 x 1095 x 1125                  | 1500                          | 234 / 252                           |