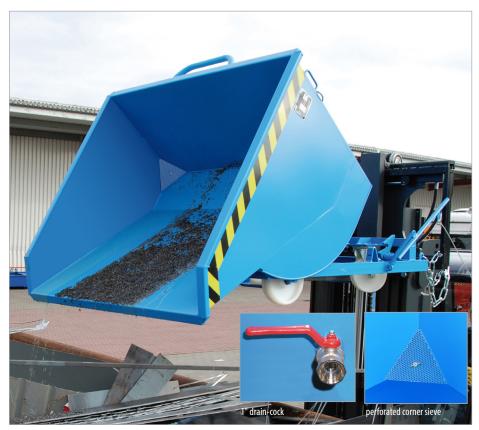

# Specially designed to separate liquids from solids and collect them

- perforated sieve and 1" drain-cock designed to collect metal shavings
- 1" drain-cock for drainage of liquids
- optimised load centre
- can be emptied at any height by cable operated from the driver's seat
- body with all-round reinforced edging
- sturdy frame with fork sleeves
- can be secured to prevent slipping and unintentional emptying
- welding, oil and watertight
- with castors and handle