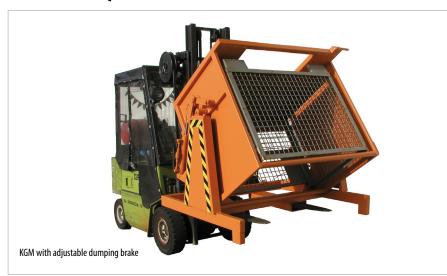

# **TIPPING EQUIPMENT TYPE KGM**

#### KG-B

emptied manually; fitted with an adjustable dumping brake