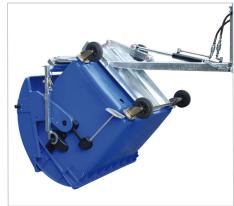

#### KN

The KM is an indispensable aid for transporting, emptying and cleaning large volume wheelie bins (1100 litres with 4 wheels) and manufactured to DIN EN 840-3

- sturdy frame with fork sleeves and tipping mechanism
- can be secured to prevent slipping
- 2 bolts (for steel bins) 2 folding fixing arms (for plastic bins) secure the bins during emptying
- a steel cable holds the lid open
- emptied hydraulically, operated by the forklift hydraulic system; operating pressure: min. 130 bars
- controlled movement (forwards and backwards)
- stepless capacity regulation valve controls emptying speed
- fixture to hook up hydraulic hoses, steel cable and safety chain
- finish galvanised

# Easy to use with any forklift truck

- mechanical
- can be emptied at any height by cable operated from the driver's seat
- easily attached to the forklift; immediately ready for operation
- can be secured to prevent slipping