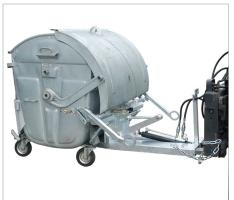

#### KN

The KM is an indispensable aid for transporting, emptying and cleaning large volume wheelie bins (1100 litres with 4 wheels) and manufactured to DIN EN 840-3

- sturdy frame with fork sleeves and tipping mechanism
- can be secured to prevent slipping
- 2 bolts (for steel bins) 2 folding fixing arms (for plastic bins) secure the bins during emptying
- a steel cable holds the lid open
- emptied hydraulically, operated by the forklift hydraulic system; operating pressure: min. 130 bars
- controlled movement (forwards and backwards)
- stepless capacity regulation valve controls emptying speed
- fixture to hook up hydraulic hoses, steel cable and safety chain
- finish galvanised