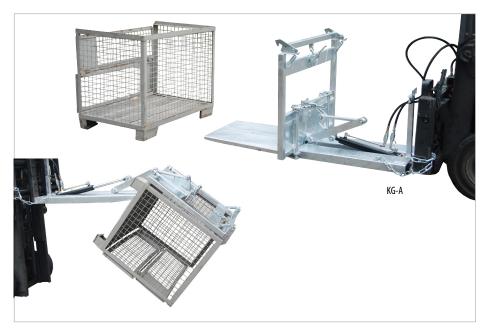

# For transporting, emptying and cleaning Euro pallet cages manufactured to DIN 15155

 similar to type KM, except that the pallet cage is securely locked in position by a clamping fixture

finish galvar

## Types available

#### KG-A

emptied hydraulically (operated by the forklift hydraulic system)

#### KG-B

emptied manually; fitted with an adjustable dumping brake

## KG-C

emptied manually