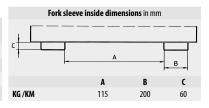

# **KIPPOMAT TYPE KG / KM**

|      | <b>Dimensions</b> in mm (l x w x h) | Tilting angle in degrees | Max. load capacity in kg | <b>Weight</b><br>in kg |
|------|-------------------------------------|--------------------------|--------------------------|------------------------|
| KG-A | 1845 x 1160 x 1020                  | 135                      | 500                      | 200                    |
| KG-B | 1845 x 1160 x 1020                  | 135                      | 500                      | 195                    |
| KG-C | 1845 x 1160 x 1020                  | 160                      | 500                      | 160                    |
| KM   | 1845 x 1370 x 960                   | 135                      | 600                      | 177                    |