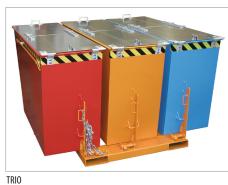

# **TILTING CONTAINER TYPE DUO / TRIO**

DU0

|      | Volume                      | Dimensions         | Load capacity | Weight        |
|------|-----------------------------|--------------------|---------------|---------------|
|      | (approx.) in m <sup>3</sup> | in mm (I x w x h)  | in kg         | painted in kg |
| DUO  | 2 x 0,9                     | 1665 x 1610 x 1000 | 1500          | 258           |
| TRIO | 3 x 0,6                     | 1665 x 1675 x 1000 | 1500          | 305           |

# The economic way to collect recycling materials or waste

- sturdy frame with fork sleeves
- body with all-round reinforced edging
- each compartment can be individually emptied
- can be secured to prevent slipping and unintentional emptying

## Types available

**DUO** container with 2 chambers à 0,9 m<sup>3</sup>

TRIO container with 3 chambers à 0,6 m<sup>3</sup>

### **Accessories**

- 2 swivel + 2 fixed polyamide castors Ø 180 mm, one swivel castor with brake
  - construction height 225 mm
- galvanized lid, can be opened from one side
- lettering

| Fork sleeve inside dimensions in mm |     |     |    |  |  |
|-------------------------------------|-----|-----|----|--|--|
| c                                   |     | Α   | В  |  |  |
|                                     | Α   | В   | C  |  |  |
| DUO/TRIO                            | 600 | 200 | 60 |  |  |