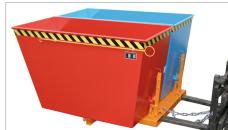

# TILTING CONTAINER TYPE RD

RD with dumping brake

RD with castors

|--|

|         | Volume                      | Dimensions        | Load capacity | Weight                |
|---------|-----------------------------|-------------------|---------------|-----------------------|
|         | (approx.) in m <sup>3</sup> | in mm (l x w x h) | in kg         | in kg (painted/galv.) |
| RD 750  | 0,75                        | 1750 x 755 x 1220 | 1000          | 210 / 231             |
| DD 1000 | 1.00                        | 1750 v 055 v 1220 | 1500          | 228 / 250             |

### **Tilting Container with arched lid**

- spring-loaded, watertight, galvanized arched lid with 2 handles
- sturdy frame, body with all-round reinforced
- can be emptied at any height by cable operated from the driver's seat
- can be secured to prevent slipping and unintentional emptying
- wheels can be fitted later

#### **Accessories**

- 2 swivel + 2 fixed polyamide castors Ø 180 mm, one swivel castor with brake
  - construction height 225 mm
- welding, oil- and watertight
- adjustable dumping brake for type RD 1000
- trailer coupling and towing bar