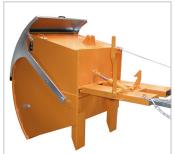

# TILTING CONTAINER TYPE RD

RD with dumping brake

RD with castors

|--|

|         | Volume                      | Dimensions        | Load capacity | Weight                |
|---------|-----------------------------|-------------------|---------------|-----------------------|
|         | (approx.) in m <sup>3</sup> | in mm (l x w x h) | in kg         | in kg (painted/galv.) |
| RD 750  | 0,75                        | 1750 x 755 x 1220 | 1000          | 210 / 231             |
| DD 1000 | 1.00                        | 1750 v 055 v 1220 | 1500          | 228 / 250             |

### **Tilting Container with arched lid**

- spring-loaded, watertight, galvanized arched lid with 2 handles
- sturdy frame, body with all-round reinforced
- can be emptied at any height by cable operated from the driver's seat
- can be secured to prevent slipping and unintentional emptying
- wheels can be fitted later

#### **Accessories**

- 2 swivel + 2 fixed polyamide castors Ø 180 mm, one swivel castor with brake
  - construction height 225 mm
- welding, oil- and watertight
- adjustable dumping brake for type RD 1000
- trailer coupling and towing bar