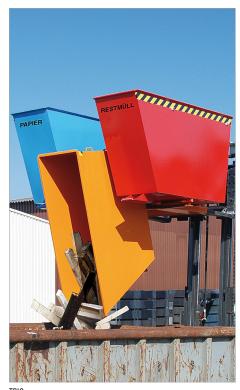

# **TILTING CONTAINER TYPE DUO / TRIO**

DU0

|      | Volume                      | Dimensions         | Load capacity | Weight        |
|------|-----------------------------|--------------------|---------------|---------------|
|      | (approx.) in m <sup>3</sup> | in mm (I x w x h)  | in kg         | painted in kg |
| DUO  | 2 x 0,9                     | 1665 x 1610 x 1000 | 1500          | 258           |
| TRIO | 3 x 0,6                     | 1665 x 1675 x 1000 | 1500          | 305           |

# The economic way to collect recycling materials or waste

- sturdy frame with fork sleeves
- body with all-round reinforced edging
- each compartment can be individually emptied
- can be secured to prevent slipping and unintentional emptying

## Types available

**DUO** container with 2 chambers à 0,9 m<sup>3</sup>

TRIO container with 3 chambers à 0,6 m<sup>3</sup>