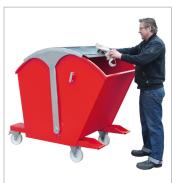

# TILTING CONTAINER TYPE RD

RD with dumping brake

RD with castors

|--|

|         | Volume                      | Dimensions        | Load capacity | Weight                |
|---------|-----------------------------|-------------------|---------------|-----------------------|
|         | (approx.) in m <sup>3</sup> | in mm (l x w x h) | in kg         | in kg (painted/galv.) |
| RD 750  | 0,75                        | 1750 x 755 x 1220 | 1000          | 210 / 231             |
| DD 1000 | 1.00                        | 1750 v 055 v 1220 | 1500          | 228 / 250             |

### **Tilting Container with arched lid**

- spring-loaded, watertight, galvanized arched lid with 2 handles
- sturdy frame, body with all-round reinforced
- can be emptied at any height by cable operated from the driver's seat
- can be secured to prevent slipping and unintentional emptying
- wheels can be fitted later

#### **Accessories**

- 2 swivel + 2 fixed polyamide castors Ø 180 mm, one swivel castor with brake
  - construction height 225 mm
- welding, oil- and watertight
- adjustable dumping brake for type RD 1000
- trailer coupling and towing bar