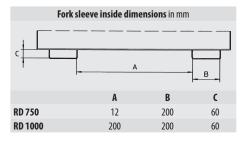

# TILTING CONTAINER TYPE RD

RD with dumping brake

RD with castors

|--|

|         | Volume                      | Dimensions        | Load capacity | Weight                |
|---------|-----------------------------|-------------------|---------------|-----------------------|
|         | (approx.) in m <sup>3</sup> | in mm (l x w x h) | in kg         | in kg (painted/galv.) |
| RD 750  | 0,75                        | 1750 x 755 x 1220 | 1000          | 210 / 231             |
| DD 1000 | 1.00                        | 1750 v 055 v 1220 | 1500          | 228 / 250             |