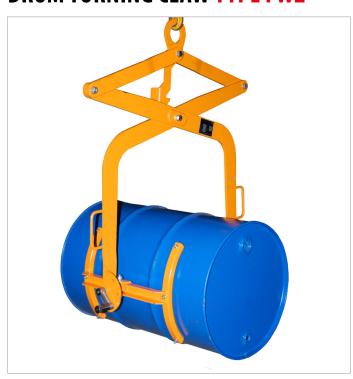

## **DRUM TURNING CLAW TYPE FWZ**

## For lifting and transporting 60 litre or 200 litre steel bunghole drums and steel drums with a lid - in either a vertical or horizontal position

- rubber guard to prevent damage to drum (can be replaced)
- locking lever to secure in open position
- operating lever to adjust tilting position

|         | Dimensions        | Load capacity | Weight                |
|---------|-------------------|---------------|-----------------------|
|         | in mm (I x w x h) | in kg         | in kg (painted/galv.) |
| FWZ 60  | 320x 805x 905     | 100           | 22 / 24               |
| FWZ 200 | 425x1105x1350     | 300           | 58 / 62               |