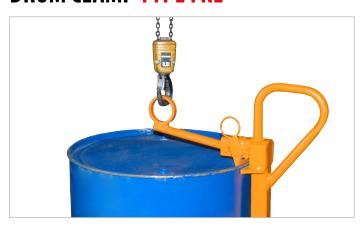

## DRUM CLAMP TYPE FKL

### For handling 200 litre steel bunghole drums in an upright position

automatically secured

finish: RAL 2000

|     | Dimensions in mm (I x w x h) | Load capacity in kg | Weight painted in kg |
|-----|------------------------------|---------------------|----------------------|
| FKL | 125 x 585 x 545              | 350                 | 10                   |