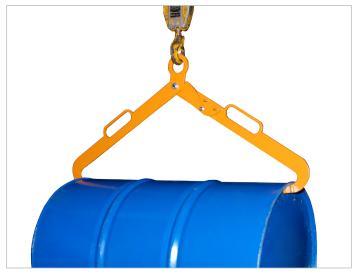

# **SCISSOR GRIPPER TYPE LG**

### For handling 200 litre steel bunghole drums in a horizontal position For handling 200 litre steel bunghole drums in an upright position

# **DRUM CLAW TYP LGZ**

|    | <b>Dimensions</b> in mm (l x w x h) | <b>Load capacity</b><br>in kg | <b>Weight</b> in kg (painted/galv.) |
|----|-------------------------------------|-------------------------------|-------------------------------------|
| LG | 1020 x 100 x 450                    | 360                           | 6/6                                 |