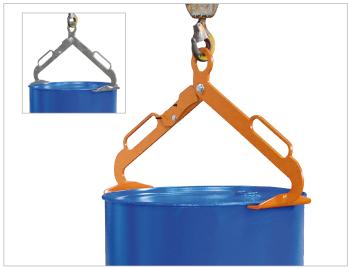

# **SCISSOR GRIPPER TYPE LG**

### For handling 200 litre steel bunghole drums in a horizontal position For handling 200 litre steel bunghole drums in an upright position

# **DRUM CLAW TYP LGZ**

|    | <b>Dimensions</b> in mm (l x w x h) | <b>Load capacity</b><br>in kg | <b>Weight</b> in kg (painted/galv.) |
|----|-------------------------------------|-------------------------------|-------------------------------------|
| LG | 1020 x 100 x 450                    | 360                           | 6/6                                 |