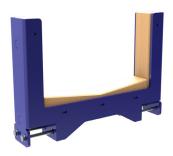

### Z213.720-3750

M8 version for pipes & tubes up to **6 m long** 

Base support for M8 with wood insert