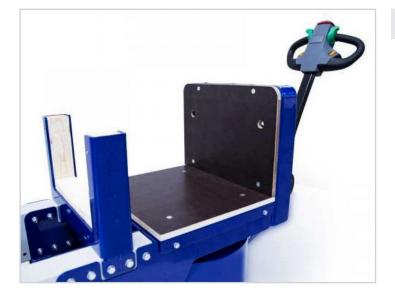

# INDUSTRIAL LOGISTIC

**Zallys M8** is a pedestrian electric trolley designed to transport tubes and rods long up to 6 m (19,68 ft).

M8 can load up to 3.000 kg (6.613 lbs) and thanks to the front wheel drive, it is extremely easy to handle even in confined spaces, allowing the operator to approach the production line with ease.

M8 is equipped by default with AGM batteries 240Ah that guarantee the use of the vehicle for at least two work shifts.