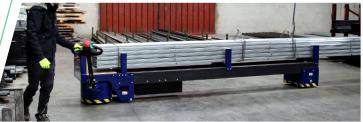

# INDUSTRIAL LOGISTIC

**Zallys M8** is a pedestrian electric trolley designed to transport tubes and rods long up to 6 m (19,68 ft).

M8 can load up to 3.000 kg (6.613 lbs) and thanks to the front wheel drive, it is extremely easy to handle even in confined spaces, allowing the operator to approach the production line with ease.

M8 is equipped by default with AGM batteries 240Ah that guarantee the use of the vehicle for at least two work shifts.