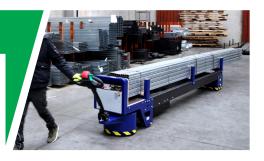

# INDUSTRIAL LOGISTIC

**Zallys M8** is a pedestrian electric trolley designed to transport tubes and rods long up to 6 m (19,68 ft).

M8 can load up to 3.000 kg (6.613 lbs) and thanks to the front wheel drive, it is extremely easy to handle even in confined spaces, allowing the operator to approach the production line with ease.

M8 is equipped by default with AGM batteries 240Ah that guarantee the use of the vehicle for at least two work shifts.