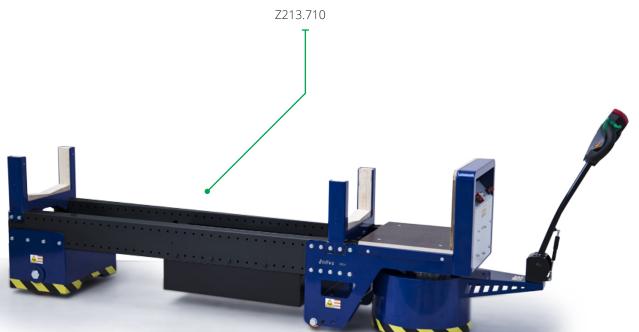

■— Z213.720

# INDUSTRIAL LOGISTIC

**Zallys M8** is a pedestrian electric trolley designed to transport tubes and rods long up to 6 m (19,68 ft).

M8 can load up to 3.000 kg (6.613 lbs) and thanks to the front wheel drive, it is extremely easy to handle even in confined spaces, allowing the operator to approach the production line with ease.

### Z213.720-2000

M8 version for pipes & tubes up to **4 m long** 

### Z213.720-3750

M8 version for pipes & tubes up to **6 m long** 

Base support for M8 with wood insert