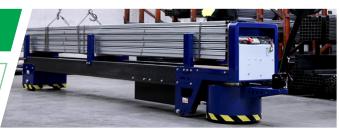

# INDUSTRIAL LOGISTIC

**Zallys M8** is a pedestrian electric trolley designed to transport tubes and rods long up to 6 m (19,68 ft).

M8 can load up to 3.000 kg (6.613 lbs) and thanks to the front wheel drive, it is extremely easy to handle even in confined spaces, allowing the operator to approach the production line with ease.