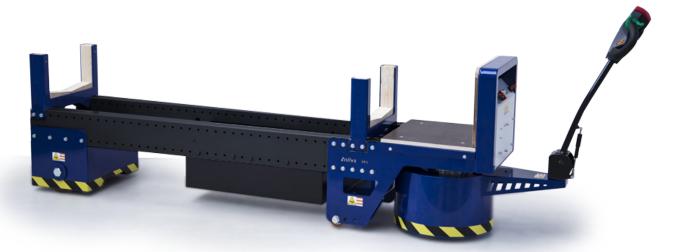

# INDUSTRIAL LOGISTIC

**Zallys M8** is a pedestrian electric trolley designed to transport tubes and rods long up to 6 m (19,68 ft).

M8 can load up to 3.000 kg (6.613 lbs) and thanks to the front wheel drive, it is extremely easy to handle even in confined spaces, allowing the operator to approach the production line with ease.

## **PERFORMANCES**

4 KM/H

3.000 KG

240 см

(2 MPH)

(6.613 LB)

(94,5 IN)

### Z213.720-2000

M8 version for pipes & tubes up to **4 m long** 

### Z213.720-3750

M8 version for pipes & tubes up to **6 m long** 

Base support for M8 with wood insert